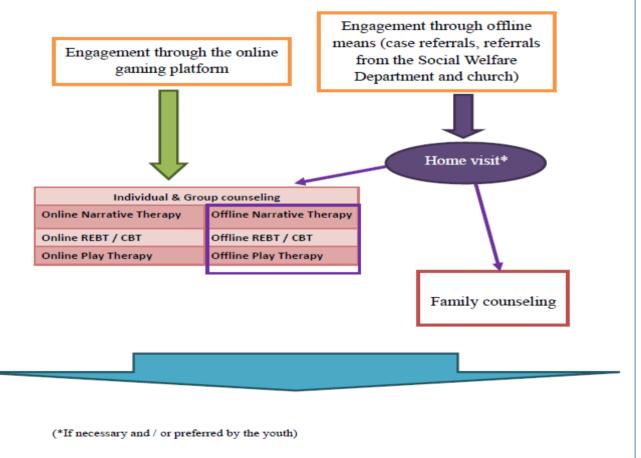

### **Service flow**

### **Intervention methods**

|                  | Online                                     | Offline                                      |
|------------------|--------------------------------------------|----------------------------------------------|
| Narrative        | Outsider witness group (Wnatsupp/ LINE/    | Outsider witness group                       |
| Therapy          | Skype)                                     | Therapeutic documents                        |
|                  | Therapeutic documents (Email)              | Ceremony                                     |
|                  | Flash card reminding (what's app / Wechat) | Certificate                                  |
|                  | Thankful group (what's App)                | Autobiography and Biography                  |
|                  |                                            | Thankful group                               |
| REBT/ CBT        | Reminder message                           | Irrational Belief                            |
|                  | (MMS/ what's app/Wechat)                   | Finding alternatives                         |
| Play Therapy     | Role-playing Game—"Guild"                  | Board game                                   |
|                  | * MVP                                      | * Emotional Bingo                            |
|                  | * Capture territories                      | *The Game of Life                            |
|                  | * Circle Time                              | *Pictionary                                  |
|                  | * Orienteering                             | Group activities                             |
|                  | * Thankful group after adventures          | *Orienteering                                |
|                  | *Others                                    | *Activity group                              |
|                  | Simulation game-Sims Online                | *Circle Time                                 |
|                  | Board game- Facebook game "Monopoly"       |                                              |
|                  | Board game- Facebook game "The Game of     |                                              |
|                  | Life" and "Pictionary" (Mobile app)        |                                              |
|                  | How to Draw / Paper Artist (Mobile app)    |                                              |
| Other activities | Facebook / Whatsapp/Skype/LINE             | Self-help groups                             |
|                  |                                            | Interest groups                              |
|                  |                                            | Regular / irregular meetings (e.g., birthda  |
|                  |                                            | parties, activities organized in the guilds) |
|                  |                                            | Business operation (e.g, online stores)      |