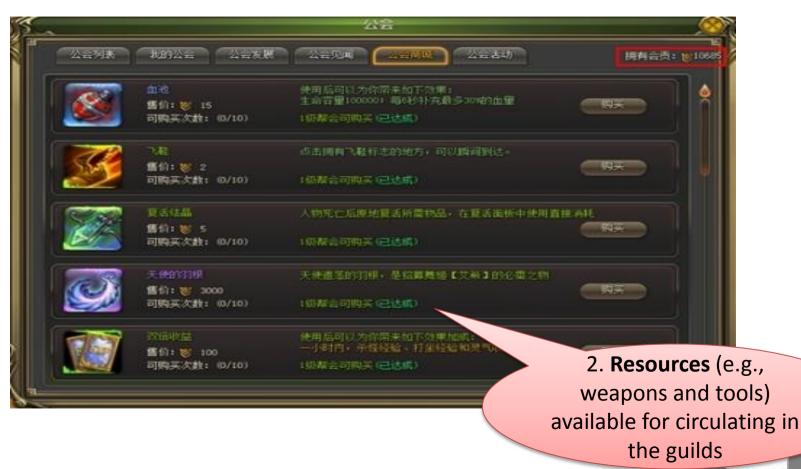

#### **Functions of guild**

- Can group players with shared interests and different expertise to accomplish tasks together (Rodrigues & Mustaro, 2007; Yang & Liao, 2009)
   ➤ "distributed expertise" in the online games (Hollenbeck et al., 1995, p. 292)
- 2. Exchange information and resources
- **3. Emotional support** and **sense of community** (Rodrigues & Mustaro, 2007; Yang & Liao, 2009)
- 4. Sense of **obligations and reciprocity** (Rodrigues & Mustaro, 2007; Yang & Liao, 2009)