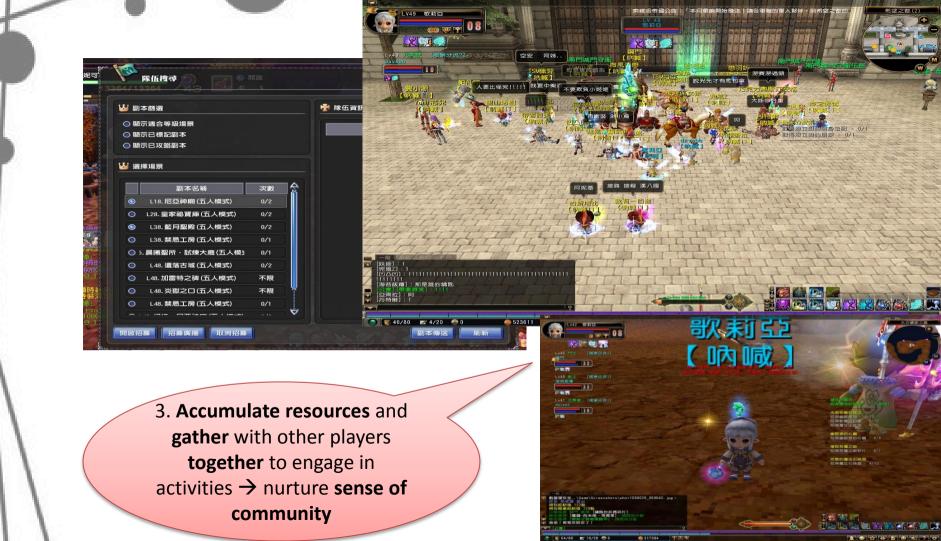

#### **Functions of guild**

- Can group players with shared interests and different expertise to accomplish tasks together (Rodrigues & Mustaro, 2007; Yang & Liao, 2009)
   ➤ "distributed expertise" in the online games (Hollenbeck et al., 1995, p. 292)
- 2. Exchange information and resources
- **3. Emotional support** and **sense of community** (Rodrigues & Mustaro, 2007; Yang & Liao, 2009)
- 4. Sense of **obligations and reciprocity** (Rodrigues & Mustaro, 2007; Yang & Liao, 2009)