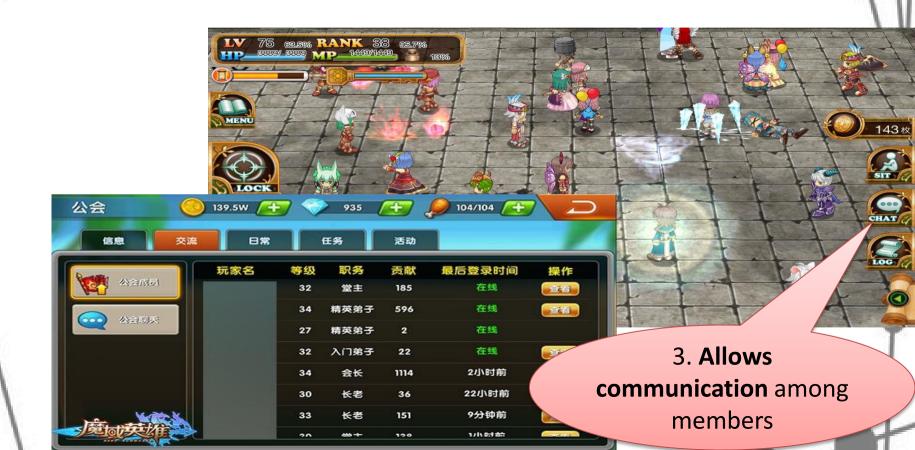

#### **Functions of guild**

- Can group players with shared interests and different expertise to accomplish tasks together (Rodrigues & Mustaro, 2007; Yang & Liao, 2009)
   ➤ "distributed expertise" in the online games (Hollenbeck et al., 1995, p. 292)
- 2. Exchange information and resources
- **3. Emotional support** and **sense of community** (Rodrigues & Mustaro, 2007; Yang & Liao, 2009)
- 4. Sense of **obligations and reciprocity** (Rodrigues & Mustaro, 2007; Yang & Liao, 2009)