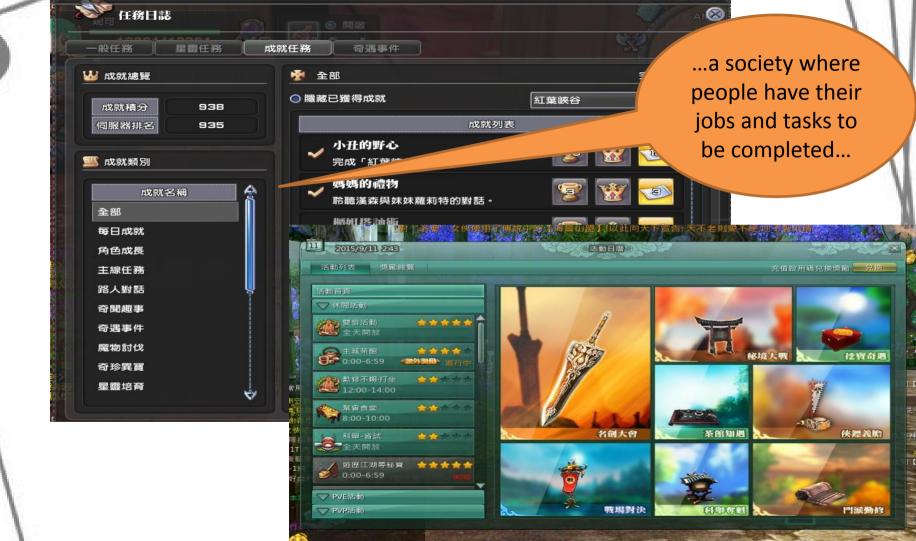

#### **Characteristics of guild**

- Can be regarded as a community where players:
  - lead their lives by accomplishing tasks;
  - gain resources and reputation;
  - build up social networks