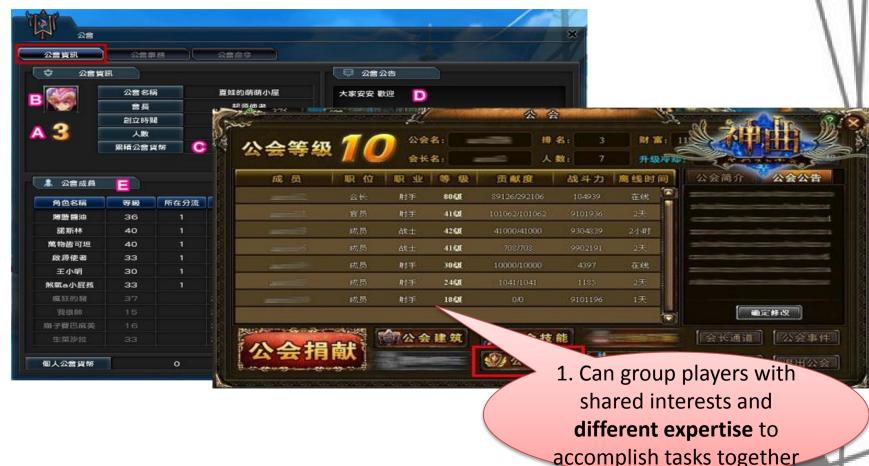

#### The importance of guild

- It is the **most significant** component in the online gaming platform
- To gather players who share similar interests and facilitate their cooperation to accomplish the tasks → maximize the benefits by assembling useful skills and resources

#### **Characteristics of guild**

- Can be regarded as a community where players:
  - lead their lives by accomplishing tasks;
  - gain resources and reputation;
  - build up social networks

#### **Functions of guild**

- Can group players with shared interests and different expertise to accomplish tasks together (Rodrigues & Mustaro, 2007; Yang & Liao, 2009)
   ➤ "distributed expertise" in the online games (Hollenbeck et al., 1995, p. 292)
- 2. Exchange information and resources
- **3. Emotional support** and **sense of community** (Rodrigues & Mustaro, 2007; Yang & Liao, 2009)
- 4. Sense of **obligations and reciprocity** (Rodrigues & Mustaro, 2007; Yang & Liao, 2009)