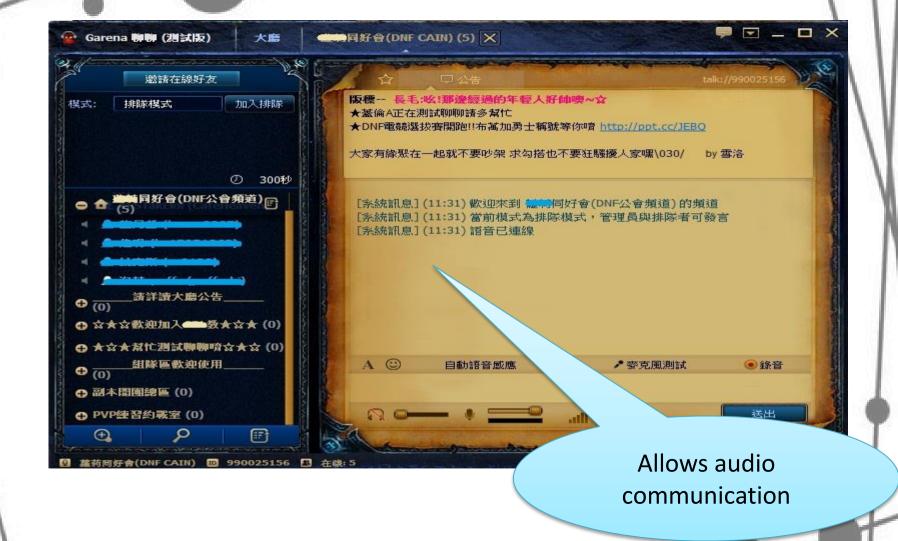

### **Types of online platform**

| Types of online            |                                     |             |             | Chara          | acteristics |               |                             |
|----------------------------|-------------------------------------|-------------|-------------|----------------|-------------|---------------|-----------------------------|
| platform                   | Textual                             | Audio       | Visual      | One-to-<br>one | Group       | Interactivity | Level of<br>Synchronization |
| Whatsapp / Line            | V                                   |             |             | V              |             | Medium        | Low                         |
| Forums / Chatroor          | ns V                                |             |             |                | V           | Medium        | Low                         |
| Facebook / Twitte          | r V                                 | V           | V           | V              | v           | High          | Low                         |
| Skype                      | V                                   | V           | V           | V              | ٧           | High          | High                        |
| RC Social Voice<br>Network | V                                   | V           | V           | V              | ٧           | High          | High                        |
| Online games               | V                                   | V           | V           | V              | V           | Very high     | High                        |
|                            | More dynami<br>acteristics, an<br>w | d lifestyle | e of the yo |                | having      |               |                             |