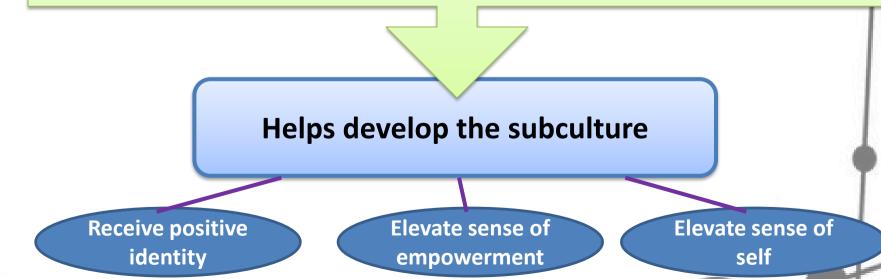

### **Advantages of the virtual world**

- Identity fluidity / exert own preferred identities, without not restricted by offline identities
- Easy to make friends with people sharing similar interests
- Establish collective identity different from the offline mainstream society
- Actualize potentials and receive positive identities
- Values, culture, and norms of the group are constructed and dominated by youth who engage in knowledge contribution
- Easy to achieve resources for accomplishing individual and group goals