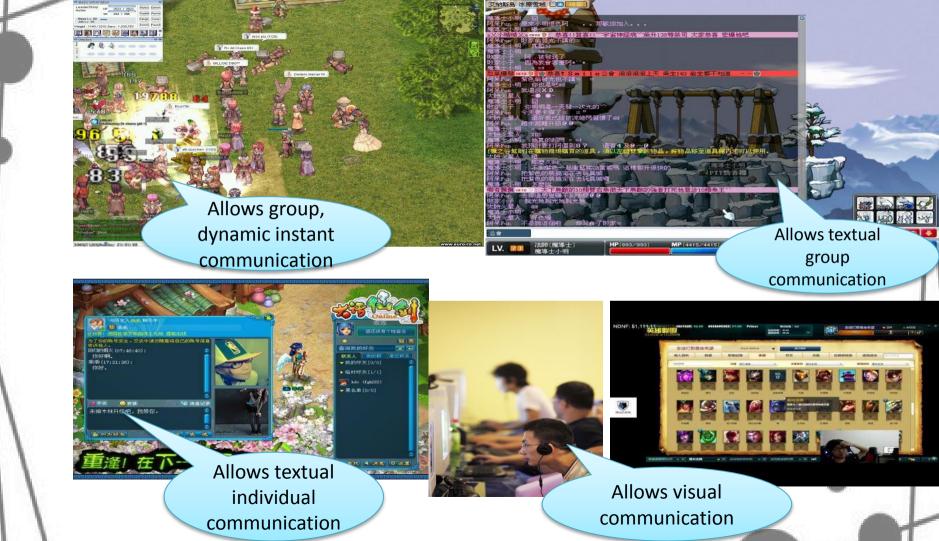

### **Types of online platform**

| Types of online            |                                     |             |             | Chara          | acteristics |               |                             |
|----------------------------|-------------------------------------|-------------|-------------|----------------|-------------|---------------|-----------------------------|
| platform                   | Textual                             | Audio       | Visual      | One-to-<br>one | Group       | Interactivity | Level of<br>Synchronization |
| Whatsapp / Line            | V                                   |             |             | V              |             | Medium        | Low                         |
| Forums / Chatroor          | ns V                                |             |             |                | V           | Medium        | Low                         |
| Facebook / Twitte          | r V                                 | V           | V           | V              | v           | High          | Low                         |
| Skype                      | V                                   | V           | V           | V              | ٧           | High          | High                        |
| RC Social Voice<br>Network | V                                   | V           | V           | V              | ٧           | High          | High                        |
| Online games               | V                                   | V           | V           | V              | V           | Very high     | High                        |
|                            | More dynami<br>acteristics, an<br>w | d lifestyle | e of the yo |                | having      |               |                             |