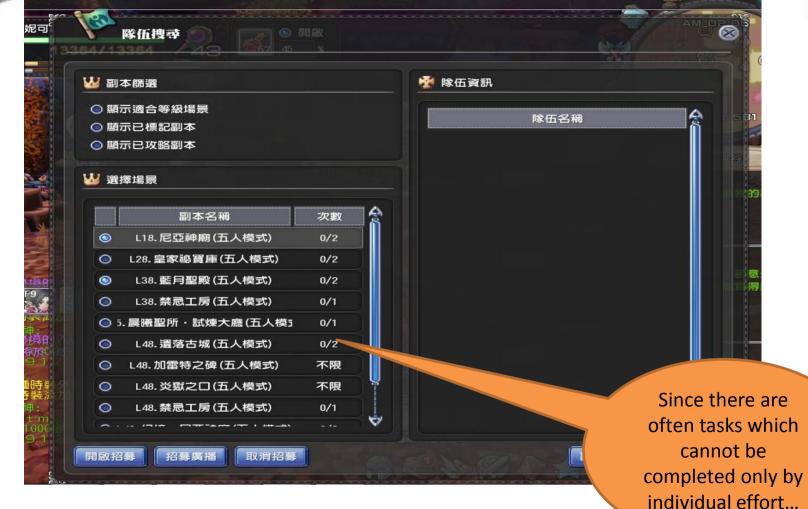

#### The importance of guild

- It is the **most significant** component in the online gaming platform
- To gather players who share similar interests and facilitate their cooperation to accomplish the tasks → maximize the benefits by assembling useful skills and resources

#### **Functions of guild**

- Can group players with shared interests and different expertise to accomplish tasks together (Rodrigues & Mustaro, 2007; Yang & Liao, 2009)
   ➤ "distributed expertise" in the online games (Hollenbeck et al., 1995, p. 292)
- 2. Exchange information and resources
- **3. Emotional support** and **sense of community** (Rodrigues & Mustaro, 2007; Yang & Liao, 2009)
- 4. Sense of **obligations and reciprocity** (Rodrigues & Mustaro, 2007; Yang & Liao, 2009)